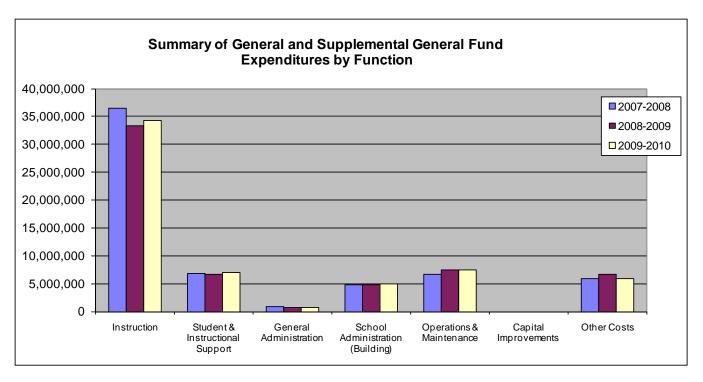

#### Summary of General and Supplemental General Fund Expenditures by Function

|                                  | 2007-2008<br>Actual | %<br>of<br>Tot | 2008-2009<br>Actual | %<br>of<br>Tot | %<br>inc/<br>dec | 2009-2010<br>Budget | %<br>of<br>Tot | %<br>inc/<br>dec |
|----------------------------------|---------------------|----------------|---------------------|----------------|------------------|---------------------|----------------|------------------|
| Instruction                      | 36,509,648          | 59%            | 33,254,955          | 56%            | -9%              | 34,247,174          | 57%            | 3%               |
| Student & Instructional Support  | 6,796,455           | 11%            | 6,645,402           | 11%            | -2%              | 6,927,560           | 12%            | 4%               |
| General Administration           | 892,388             | 1%             | 764,450             | 1%             | -14%             | 780,000             | 1%             | 2%               |
| School Administration (Building) | 4,857,014           | 8%             | 4,831,769           | 8%             | -1%              | 4,905,000           | 8%             | 2%               |
| Operations & Maintenance         | 6,646,513           | 11%            | 7,433,906           | 12%            | 12%              | 7,430,000           | 12%            | 0%               |
| Capital Improvements             | 0                   | 0%             | 0                   | 0%             | 0%               | 0                   | 0%             | 0%               |
| Other Costs                      | 5,915,509           | 10%            | 6,632,445           | 11%            | 12%              | 5,835,000           | 10%            | -12%             |
| Total Expenditures               | 61,617,527          | 100%           | 59,562,927          | 100%           | -3%              | 60,124,734          | 100%           | 1%               |
| Amount per Pupil                 | \$5,758             |                | \$5,515             |                | -4%              | \$5,462             | _              | -1%              |