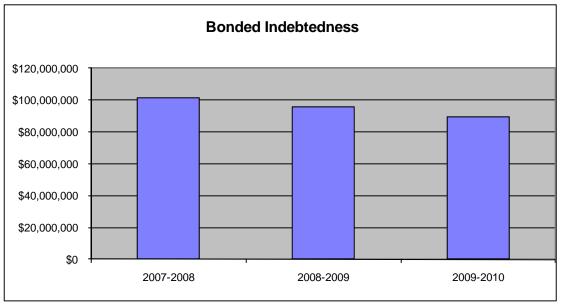

### **Other Information**

|                     | 2007-2008<br>Actual | 2008-2009<br>Actual | 2009-2010<br>Budget |
|---------------------|---------------------|---------------------|---------------------|
| Assessed Valuation  | \$973,752,838       | \$975,462,934       | \$957,833,331       |
| Bonded Indebtedness | 101,270,000         | 96,040,000          | 89,255,000          |