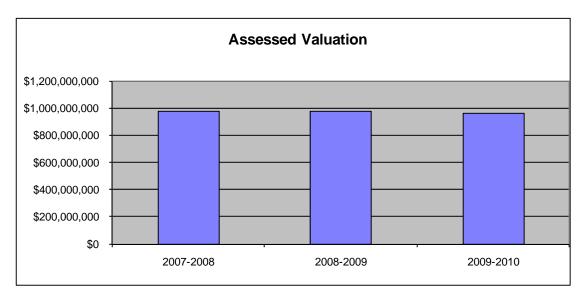

### **Other Information**

|                     | 2007-2008<br>Actual | 2008-2009<br>Actual | 2009-2010<br>Budget |
|---------------------|---------------------|---------------------|---------------------|
| Assessed Valuation  | \$973,752,838       | \$975,462,934       | \$957,833,331       |
| Bonded Indebtedness | 101,270,000         | 96,040,000          | 89,255,000          |