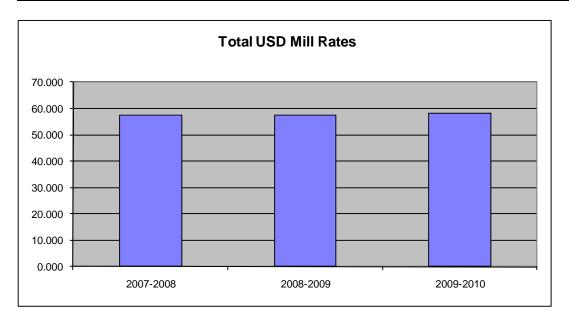

## Miscellaneous Information Mill Rates by Fund

|                                          | 2007-2008 | 2008-2009 | 2009-2010 |
|------------------------------------------|-----------|-----------|-----------|
|                                          | Actual    | Actual    | Budget    |
| General                                  | 20.000    | 20.000    | 20.000    |
| Supplemental General                     | 19.231    | 20.103    | 18.788    |
| Adult Education                          | 0.150     | 0.150     | 0.150     |
| Capital Outlay                           | 7.497     | 5.992     | 6.000     |
| Declining Enrollment                     | 0.000     | 0.000     | 0.000     |
| Cost of Living                           | 1.310     | 1.308     | 1.331     |
| Special Liability                        | 0.000     | 0.000     | 0.000     |
| School Retirement                        | 0.000     | 0.000     | 0.000     |
| Extraordinary Growth Facilities          | 0.000     | 0.000     | 0.000     |
| Bond & Interest 1                        | 9.204     | 9.814     | 11.783    |
| Bond & Interest 2                        | 0.000     | 0.000     | 0.000     |
| No Fund Warrant                          | 0.000     | 0.000     | 0.000     |
| Special Assessment                       | 0.170     | 0.032     | 0.032     |
| Temporary Note                           | 0.000     | 0.000     | 0.000     |
| TOTAL USD                                | 57.562    | 57.399    | 58.084    |
| Historical Museum                        | 0.000     | 0.000     | 0.000     |
| Public Library Board                     | 0.000     | 0.000     | 0.000     |
| Public Library Board & Employee Benefits | 0.000     | 0.000     | 0.000     |
| Recreation Commission                    | 0.000     | 0.000     | 0.000     |
| Recreation Commission                    |           |           |           |
| Employee Benefit                         | 0.000     | 0.000     | 0.000     |
| TOTAL OTHER                              | 0.000     | 0.000     | 0.000     |