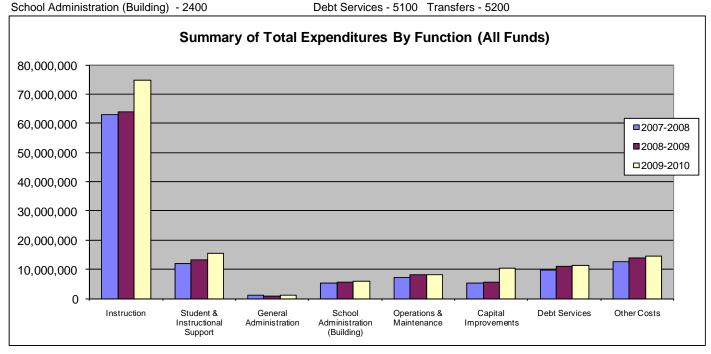

## Summary of Total Expenditures By Function (All Funds)

|                                  | 2007-2008<br>Actual | %<br>of<br>Tot | 2008-2009<br>Actual | %<br>of<br>Tot | %<br>inc/<br>dec | 2009-2010<br>Budget | %<br>of<br>Tot | %<br>inc/<br>dec |
|----------------------------------|---------------------|----------------|---------------------|----------------|------------------|---------------------|----------------|------------------|
| Instruction                      | 62,908,347          | 54%            | 63,874,931          | 52%            | 2%               | 74,712,158          | 53%            | 17%              |
| Student & Instructional Support  | 11,916,351          | 10%            | 13,243,256          | 11%            | 11%              | 15,606,044          | 11%            | 18%              |
| General Administration           | 1,156,810           | 1%             | 956,334             | 1%             | -17%             | 1,020,991           | 1%             | 7%               |
| School Administration (Building) | 5,273,332           | 5%             | 5,679,142           | 5%             | 8%               | 5,855,978           | 4%             | 3%               |
| Operations & Maintenance         | 7,236,570           | 6%             | 8,206,360           | 7%             | 13%              | 8,266,867           | 6%             | 1%               |
| Capital Improvements             | 5,398,664           | 5%             | 5,494,929           | 4%             | 2%               | 10,260,000          | 7%             | 87%              |
| Debt Services                    | 9,644,713           | 8%             | 10,939,586          | 9%             | 13%              | 11,375,760          | 8%             | 4%               |
| Other Costs                      | 12,475,782          | 11%            | 13,958,324          | 11%            | 12%              | 14,650,608          | 10%            | 5%               |
| Total Expenditures               | 116,010,569         | 100%           | 122,352,862         | 100%           | 5%               | 141,748,406         | 100%           | 16%              |
| Amount per Pupil                 | \$10,841            |                | \$11,329            |                | 5%               | \$12,878            |                | 14%              |

The funds that are included in the categories above are: General, Supplemental General, Bilingual Education, At Risk(4yr Old), At Risk(K-12), Virtual Education, Capital Outlay, Driver Education, Extraordinary School Program, Summer School, Special Education, Vocational Education, Professional Development, Bond & Interest #1, Bond & Interest #2, No-Fund Warrant, Special Assessment, Parent Education, School Retirement, Student Materials Revolving & Textbook Rental, Tuition Reimbursement, Gifts/Grants, KPERS Special Retirement Contribution, Contingency, Special Liability Expense, Federal Funds, Adult Education, Adult Supplemental Education, Area Vocational School, and Special Education Coop.

Note: Percentages on charts are within +-1% due to rounding used. Pie graph percentages may differ from charts for this reason also.

Further definition of what goes into each category: Instruction - 1000 Student & Instructional Support - 2100 & 2200 General Administration - 2300 School Administration (Building) - 2400

Operations & Maintenance - 2600 Other Costs - 2500, 2900 and 3000 and all others not included elsewhere Capital Improvements - 4000