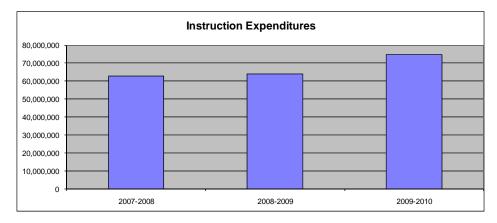

USD# Instruction Expenditures (1000)

<u>497</u>

| Federal Funds                                                                                                                                                                                                                                                                                                                                                                                                                                                                                                                                                                                                                                                                                                                                                                                                                                                                                                                                                                                                                                                                                                                                                                                                                  |                              | mon donon L | -xponditures (1 | 000, |            |       |
|--------------------------------------------------------------------------------------------------------------------------------------------------------------------------------------------------------------------------------------------------------------------------------------------------------------------------------------------------------------------------------------------------------------------------------------------------------------------------------------------------------------------------------------------------------------------------------------------------------------------------------------------------------------------------------------------------------------------------------------------------------------------------------------------------------------------------------------------------------------------------------------------------------------------------------------------------------------------------------------------------------------------------------------------------------------------------------------------------------------------------------------------------------------------------------------------------------------------------------|------------------------------|-------------|-----------------|------|------------|-------|
| Actual   Actual   Actual   dec   Budget   dec   General   31,623,926   29,413,520   -7%   30,692,430   44   32,900,000   32,190   44   32,900,725   1%   3,718,406   56   56   58   58   58   58   58   5                                                                                                                                                                                                                                                                                                                                                                                                                                                                                                                                                                                                                                                                                                                                                                                                                                                                                                                                                                                                                      |                              |             |                 | %    |            | %     |
| General   31,623,926   29,413,520   -7%   30,692,430   4*    Federal Funds   2,366,415   2,390,725   1%   3,718,406   56*    Supplemental General   4,885,722   3,841,435   -21%   3,554,744   -7*    At Risk (47) (01d)   332,497   342,506   3%   406,000   19*    At Risk (K-12)   3,939,043   47,84,567   21%   6,000,000   25*    Bilingual Education   437,237   449,822   3%   512,900   14*    At Virtual Education   50,565   37,212   -26%   26*    Capital Outlay   2,235,348   811,235   -64%   2,115,000   196*    Deriver Education   50,565   37,212   -26%   110,000   196*    Deriver Education   0 0 %   0 0 %   0 0 0 %   0 0 0 %   0 0 0 %   0 0 0 0                                                                                                                                                                                                                                                                                                                                                          |                              | 2007-2008   | 2008-2009       | inc/ | 2009-2010  | inc/  |
| Federal Funds                                                                                                                                                                                                                                                                                                                                                                                                                                                                                                                                                                                                                                                                                                                                                                                                                                                                                                                                                                                                                                                                                                                                                                                                                  |                              | Actual      | Actual          | dec  | Budget     | dec   |
| Federal Funds                                                                                                                                                                                                                                                                                                                                                                                                                                                                                                                                                                                                                                                                                                                                                                                                                                                                                                                                                                                                                                                                                                                                                                                                                  |                              |             |                 |      |            |       |
| Supplemental General   4,885,722   3,841,435   -21%   3,554,744   -7.                                                                                                                                                                                                                                                                                                                                                                                                                                                                                                                                                                                                                                                                                                                                                                                                                                                                                                                                                                                                                                                                                                                                                          |                              |             |                 |      |            | 4%    |
| At Risk (4yr Old)  At Risk (K-12)  3,939,043  Billingual Education  437,237  Virtual Education  Capital Outlay  2,235,348  Driver Education  50,565  37,212  26%  Declining Enrollment  0  Extraordinary School Program  0  Food Service  0  0  0  0  0  0  0  0  0  0  0  0  0                                                                                                                                                                                                                                                                                                                                                                                                                                                                                                                                                                                                                                                                                                                                                                                                                                                                                                                                                |                              |             |                 |      |            | 56%   |
| At Risk (K-12)                                                                                                                                                                                                                                                                                                                                                                                                                                                                                                                                                                                                                                                                                                                                                                                                                                                                                                                                                                                                                                                                                                                                                                                                                 |                              |             |                 |      |            | -7%   |
| Bilingual Education                                                                                                                                                                                                                                                                                                                                                                                                                                                                                                                                                                                                                                                                                                                                                                                                                                                                                                                                                                                                                                                                                                                                                                                                            |                              |             |                 |      |            | 19%   |
| Virtual Education                                                                                                                                                                                                                                                                                                                                                                                                                                                                                                                                                                                                                                                                                                                                                                                                                                                                                                                                                                                                                                                                                                                                                                                                              |                              |             |                 |      |            | 25%   |
| Capital Outlay         2,235,348         811,235         64%         2,115,000         161*           Driver Education         50,565         37,212         -26%         110,000         196*           Declining Enrollment         0         0         0%         0         0         0         0         0         0         0         0         0         0         0         0         0         0         0         0         0         0         0         0         0         0         0         0         0         0         0         0         0         0         0         0         0         0         0         0         0         0         0         0         0         0         0         0         0         0         0         0         0         0         0         0         0         0         0         0         0         0         0         0         0         0         0         0         0         0         0         0         0         0         0         0         0         0         0         0         0         0         0         0         0         0         0         0                                                                                           |                              | 437,237     |                 | 3%   |            | 14%   |
| Driver Education                                                                                                                                                                                                                                                                                                                                                                                                                                                                                                                                                                                                                                                                                                                                                                                                                                                                                                                                                                                                                                                                                                                                                                                                               |                              |             |                 |      |            | 49%   |
| Declining Enrollment                                                                                                                                                                                                                                                                                                                                                                                                                                                                                                                                                                                                                                                                                                                                                                                                                                                                                                                                                                                                                                                                                                                                                                                                           |                              |             |                 |      |            | 161%  |
| Extraordinary School Program                                                                                                                                                                                                                                                                                                                                                                                                                                                                                                                                                                                                                                                                                                                                                                                                                                                                                                                                                                                                                                                                                                                                                                                                   |                              | 50,565      | 37,212          |      | 110,000    | 196%  |
| Food Service                                                                                                                                                                                                                                                                                                                                                                                                                                                                                                                                                                                                                                                                                                                                                                                                                                                                                                                                                                                                                                                                                                                                                                                                                   |                              | 0           | 0               |      | 0          | 0%    |
| Professional Development                                                                                                                                                                                                                                                                                                                                                                                                                                                                                                                                                                                                                                                                                                                                                                                                                                                                                                                                                                                                                                                                                                                                                                                                       | Extraordinary School Program | 0           | 0               | 0%   | 0          | 0%    |
| Parent Education Program                                                                                                                                                                                                                                                                                                                                                                                                                                                                                                                                                                                                                                                                                                                                                                                                                                                                                                                                                                                                                                                                                                                                                                                                       | Food Service                 | 0           | 0               | 0%   | 0          | 0%    |
| Summer School   20,299   18,764 -8%   145,100   673°                                                                                                                                                                                                                                                                                                                                                                                                                                                                                                                                                                                                                                                                                                                                                                                                                                                                                                                                                                                                                                                                                                                                                                           | Professional Development     | 0           | 0               | 0%   | 0          | 0%    |
| Special Education                                                                                                                                                                                                                                                                                                                                                                                                                                                                                                                                                                                                                                                                                                                                                                                                                                                                                                                                                                                                                                                                                                                                                                                                              | Parent Education Program     | 0           | 0               | 0%   | 0          | 0%    |
| Cost of Living                                                                                                                                                                                                                                                                                                                                                                                                                                                                                                                                                                                                                                                                                                                                                                                                                                                                                                                                                                                                                                                                                                                                                                                                                 | Summer School                | 20,299      | 18,764          | -8%  | 145,100    | 673%  |
| Cost of Living                                                                                                                                                                                                                                                                                                                                                                                                                                                                                                                                                                                                                                                                                                                                                                                                                                                                                                                                                                                                                                                                                                                                                                                                                 | Special Education            | 11.780.432  | 12.763.334      | 8%   | 15.443.400 | 21%   |
| Vocational Education         1,105,222         1,168,032         6%         1,495,000         28'           Gifts/Grants         181,662         232,032         28%         525,424         126'           Special Liability         0         0         0%         0         0           School Retirement         0         0         0%         0         0         0           Extraordinary Growth Facilities         0         0         0%         0         0         0         0         0         0         0         0         0         0         0         0         0         0         0         0         0         0         0         0         0         0         0         0         0         0         0         0         0         0         0         0         0         0         0         0         0         0         0         0         0         0         0         0         0         0         0         0         0         0         0         0         0         0         0         0         0         0         0         0         0         0         0         0         0         0         <                                                                               |                              |             |                 |      |            | 0%    |
| Gifts/Grants         181,662         232,032         28%         525,424         126'           Special Liability         0         0         0%         0         0'           School Retirement         0         0         0%         0         0'           Extraordinary Growth Facilities         0         0         0%         0         0         0           Special Reserve         0         0         0%         0         0         0         0         0         0         0         0         0         0         0         0         0         0         0         0         0         0         0         0         0         0         0         0         0         0         0         0         0         0         0         0         0         0         0         0         0         0         0         0         0         0         0         0         0         0         0         0         0         0         0         0         0         0         0         0         0         0         0         0         0         0         0         0         0         0         0         0                                                                                                  |                              |             |                 |      |            | 28%   |
| Special Liability                                                                                                                                                                                                                                                                                                                                                                                                                                                                                                                                                                                                                                                                                                                                                                                                                                                                                                                                                                                                                                                                                                                                                                                                              |                              |             |                 |      |            | 126%  |
| School Retirement                                                                                                                                                                                                                                                                                                                                                                                                                                                                                                                                                                                                                                                                                                                                                                                                                                                                                                                                                                                                                                                                                                                                                                                                              |                              |             |                 |      |            | 0%    |
| Extraordinary Growth Facilities                                                                                                                                                                                                                                                                                                                                                                                                                                                                                                                                                                                                                                                                                                                                                                                                                                                                                                                                                                                                                                                                                                                                                                                                |                              |             |                 |      |            | 0%    |
| Special Reserve                                                                                                                                                                                                                                                                                                                                                                                                                                                                                                                                                                                                                                                                                                                                                                                                                                                                                                                                                                                                                                                                                                                                                                                                                |                              |             |                 |      |            | 0%    |
| KPERS Spec. Ret. Contribution         2,926,027         3,329,252         14%         4,128,273         24'           Contingency Reserve         0         0         0%         0         0         0         0         0         0         0         0         0         0         0         0         0         0         0         0         0         0         0         0         0         0         0         0         0         0         0         0         0         0         0         0         0         0         0         0         0         0         0         0         0         0         0         0         0         0         0         0         0         0         0         0         0         0         0         0         0         0         0         0         0         0         0         0         0         0         0         0         0         0         0         0         0         0         0         0         0         0         0         0         0         0         0         0         0         0         0         0         0         0         0         0                                                                                               |                              |             |                 |      | ŭ          | 070   |
| Contingency Reserve         0         0         0%           Text Book & Student Material         736,553         357,703         -51%           Bond & Interest #1         0         0         0%           Bond & Interest #2         0         0         0%           No-Fund Warrant         0         0         0%           Special Assessment         0         0         0%           Temporary Note         0         0%         0           SUBTOTAL         62,620,948         63,587,064         2%         74,267,677         17%           Enrollment (FTE)*         10,701.0         10,800.0         1%         11,007.0         2%           Amount per Pupil         5,852         5,888         1%         6,747         15%           Adult Education         287,399         287,867         0%         418,500         45           Adult Supplemental Education         0         0         0         25,981         0           Tuition Reimbursement         0         0         0         0         0         0           Special Education Coop         0         0         0         0         0         0         0                                                                               |                              | -           |                 |      | 4 128 273  | 2/10/ |
| Text Book & Student Material   736,553   357,703   -51%                                                                                                                                                                                                                                                                                                                                                                                                                                                                                                                                                                                                                                                                                                                                                                                                                                                                                                                                                                                                                                                                                                                                                                        |                              |             |                 |      | 4,120,273  | 24/0  |
| Bond & Interest #1                                                                                                                                                                                                                                                                                                                                                                                                                                                                                                                                                                                                                                                                                                                                                                                                                                                                                                                                                                                                                                                                                                                                                                                                             |                              | •           | •               |      |            |       |
| Bond & Interest #2                                                                                                                                                                                                                                                                                                                                                                                                                                                                                                                                                                                                                                                                                                                                                                                                                                                                                                                                                                                                                                                                                                                                                                                                             |                              |             |                 |      | 0          | Ω0/   |
| No-Fund Warrant                                                                                                                                                                                                                                                                                                                                                                                                                                                                                                                                                                                                                                                                                                                                                                                                                                                                                                                                                                                                                                                                                                                                                                                                                |                              |             |                 |      |            |       |
| Special Assessment                                                                                                                                                                                                                                                                                                                                                                                                                                                                                                                                                                                                                                                                                                                                                                                                                                                                                                                                                                                                                                                                                                                                                                                                             |                              |             |                 |      |            |       |
| Temporary Note   0   0   0   0   0   0   0   0   0                                                                                                                                                                                                                                                                                                                                                                                                                                                                                                                                                                                                                                                                                                                                                                                                                                                                                                                                                                                                                                                                                                                                                                             |                              |             |                 |      |            |       |
| SUBTOTAL         62,620,948         63,587,064         2%         74,267,677         17'           Enrollment (FTE)*         10,701.0         10,800.0         1%         11,007.0         2'           Amount per Pupil         5,852         5,888         1%         6,747         15'           Adult Education         287,399         287,867         0%         418,500         45'           Adult Supplemental Education         0         0         0%         25,981         0'           Area Vocational School         0         0         0         0         0         0         0         0         0         0         0         0         0         0         0         0         0         0         0         0         0         0         0         0         0         0         0         0         0         0         0         0         0         0         0         0         0         0         0         0         0         0         0         0         0         0         0         0         0         0         0         0         0         0         0         0         0         0         0         0         0 </td <td></td> <td></td> <td></td> <td></td> <td></td> <td></td> |                              |             |                 |      |            |       |
| Enrollment (FTE)*   10,701.0   10,800.0   1%   11,007.0   29                                                                                                                                                                                                                                                                                                                                                                                                                                                                                                                                                                                                                                                                                                                                                                                                                                                                                                                                                                                                                                                                                                                                                                   | I emporary Note              | 0           | 0               | 0%   | 0          | 0%    |
| Enrollment (FTE)*   10,701.0   10,800.0   1%   11,007.0   29                                                                                                                                                                                                                                                                                                                                                                                                                                                                                                                                                                                                                                                                                                                                                                                                                                                                                                                                                                                                                                                                                                                                                                   | SUBTOTAL                     | 62.620.948  | 63,587,064      | 2%   | 74,267,677 | 17%   |
| Amount per Pupil         5,852         5,888         1%         6,747         15'           Adult Education         287,399         287,867         0%         418,500         45'           Adult Supplemental Education         0         0         0%         25,981         0'           Area Vocational School         0         0         0%         0         0         0           Tuition Reimbursement         0         0         0%         0         0         0         0         0         0         0         0         0         0         0         0         0         0         0         0         0         0         0         0         0         0         0         0         0         0         0         0         0         0         0         0         0         0         0         0         0         0         0         0         0         0         0         0         0         0         0         0         0         0         0         0         0         0         0         0         0         0         0         0         0         0         0         0         0         0                                                                                            |                              |             |                 |      |            | 2%    |
| Adult Education         287,399         287,867         0%         418,500         45'           Adult Supplemental Education         0         0         0%         25,981         0'           Area Vocational School         0         0         0%         0         0           Tuition Reimbursement         0         0         0%         0         0         0           Special Education Coop         0         0         0%         0         0         0         0                                                                                                                                                                                                                                                                                                                                                                                                                                                                                                                                                                                                                                                                                                                                                | ` '                          |             |                 |      |            | 15%   |
| Adult Supplemental Education     0     0     0%     25,981     0%       Area Vocational School     0     0     0%     0     0%       Tuition Reimbursement     0     0     0%     0     0%       Special Education Coop     0     0     0%     0     0%                                                                                                                                                                                                                                                                                                                                                                                                                                                                                                                                                                                                                                                                                                                                                                                                                                                                                                                                                                        | anount por r upii            | 0,002       | 3,000           | 1 70 | 5,141      | 1370  |
| Area Vocational School         0         0         0%           Tuition Reimbursement         0         0         0%         0         0           Special Education Coop         0         0         0%         0         0         0                                                                                                                                                                                                                                                                                                                                                                                                                                                                                                                                                                                                                                                                                                                                                                                                                                                                                                                                                                                         |                              | 287,399     | 287,867         |      | 418,500    | 45%   |
| Tuition Reimbursement         0         0         0         0           Special Education Coop         0         0         0         0                                                                                                                                                                                                                                                                                                                                                                                                                                                                                                                                                                                                                                                                                                                                                                                                                                                                                                                                                                                                                                                                                         | Adult Supplemental Education | 0           | 0               | 0%   | 25,981     | 0%    |
| Special Education Coop 0 0 0% 0 0                                                                                                                                                                                                                                                                                                                                                                                                                                                                                                                                                                                                                                                                                                                                                                                                                                                                                                                                                                                                                                                                                                                                                                                              | Area Vocational School       | 0           | 0               | 0%   |            |       |
|                                                                                                                                                                                                                                                                                                                                                                                                                                                                                                                                                                                                                                                                                                                                                                                                                                                                                                                                                                                                                                                                                                                                                                                                                                | Tuition Reimbursement        | 0           | 0               | 0%   | 0          | 0%    |
|                                                                                                                                                                                                                                                                                                                                                                                                                                                                                                                                                                                                                                                                                                                                                                                                                                                                                                                                                                                                                                                                                                                                                                                                                                | Special Education Coop       | 0           | 0               | 0%   | 0          | 0%    |
|                                                                                                                                                                                                                                                                                                                                                                                                                                                                                                                                                                                                                                                                                                                                                                                                                                                                                                                                                                                                                                                                                                                                                                                                                                |                              | 62,908.347  | 63.874.931      |      | 74.712.158 | 17%   |

NOTE: Gifts/Grants include private grants and grants from federal sources.

Amount per pupil excludes the following funds: Area Vocational School, Adult Education, Adult Supplemental Education, Special Education Coop and Tuition Reimbursement.

<sup>\*</sup>Enrollment (FTE) includes the enrollment of the district used for state aid and budget authority, and all other preschool enrollment and kindergarten students attending full time.