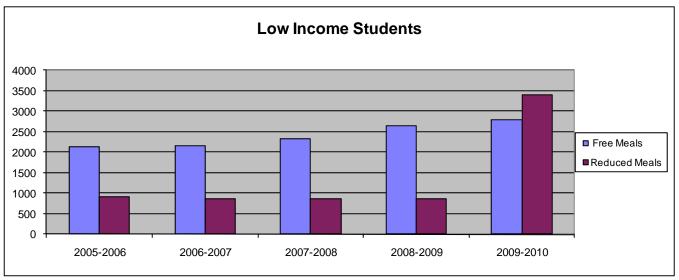

#### **Other Information**

|                      | 2005-2006<br>Actual | 2006-2007<br>Actual | %<br>inc/ | 2007-2008<br>Actual | %<br>inc/ | 2008-2009<br>Actual | %<br>inc/ | 2009-2010<br>Budget | %<br>inc/ |
|----------------------|---------------------|---------------------|-----------|---------------------|-----------|---------------------|-----------|---------------------|-----------|
|                      |                     |                     | dec       |                     | dec       |                     | dec       |                     | dec       |
|                      |                     |                     |           |                     |           |                     |           |                     |           |
| Enrollment (FTE)*    | 9,761.3             | 10,035.5            | 3%        | 10,208.0            | 2%        | 9,436.9             | -8%       | 9,379.0             | -1%       |
| Number of Students - |                     |                     |           |                     |           |                     |           |                     |           |
| Free Meals           | 2,133               | 2,160               | 1%        | 2,322               | 8%        | 2,636               | 14%       | 2,800               | 6%        |
| Number of Students - |                     | ·                   |           |                     |           |                     |           |                     | _         |
| Reduced Meals        | 908                 | 878                 | -3%       | 868                 | -1%       | 874                 | 1%        | 3,392               | 288%      |