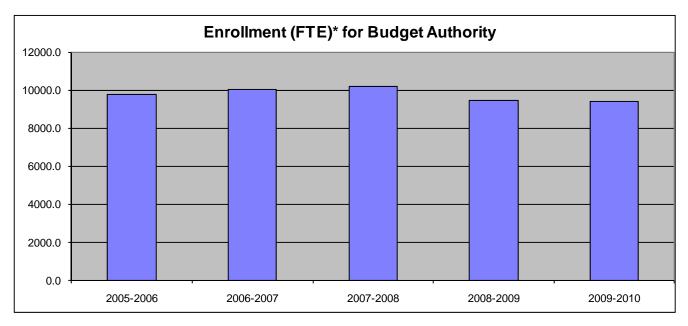

#### **Other Information**

|                      | 2005-2006<br>Actual | 2006-2007<br>Actual | %<br>inc/ | 2007-2008<br>Actual | %<br>inc/ | 2008-2009<br>Actual | %<br>inc/ | 2009-2010<br>Budget | %<br>inc/ |
|----------------------|---------------------|---------------------|-----------|---------------------|-----------|---------------------|-----------|---------------------|-----------|
|                      |                     |                     | dec       |                     | dec       |                     | dec       |                     | dec       |
|                      |                     |                     |           |                     |           |                     |           |                     |           |
| Enrollment (FTE)*    | 9,761.3             | 10,035.5            | 3%        | 10,208.0            | 2%        | 9,436.9             | -8%       | 9,379.0             | -1%       |
| Number of Students - |                     |                     |           |                     |           |                     |           |                     |           |
| Free Meals           | 2,133               | 2,160               | 1%        | 2,322               | 8%        | 2,636               | 14%       | 2,800               | 6%        |
| Number of Students - |                     | ·                   |           |                     |           |                     |           |                     | _         |
| Reduced Meals        | 908                 | 878                 | -3%       | 868                 | -1%       | 874                 | 1%        | 3,392               | 288%      |

<sup>\*</sup>FTE for state aid and budget authority purposes for the general fund.