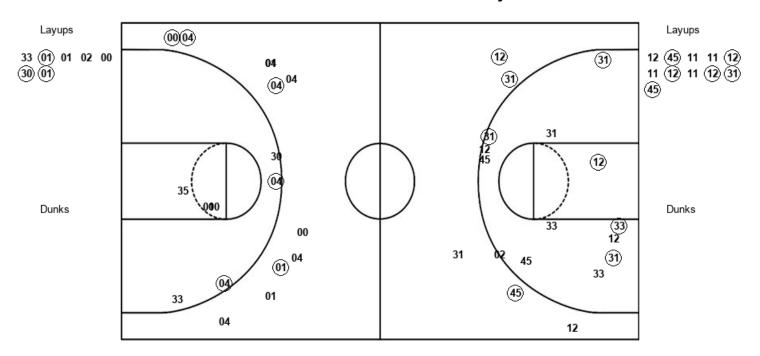

## Baylor 67

| No. | Player             | S | Pts | FG    | 3FG  | FT  | OR | DR | TR | PF | Α  | TO | Blk | Stl | Min | +/- |
|-----|--------------------|---|-----|-------|------|-----|----|----|----|----|----|----|-----|-----|-----|-----|
| 11  | VITAL, MARK        | F | 4   | 1-7   | 0-1  | 2-2 | 1  | 5  | 6  | 3  | 4  | 0  | 0   | 3   | 39  | 16  |
| 12  | BUTLER, JARED      | G | 22  | 9-18  | 3-7  | 1-2 | 1  | 3  | 4  | 3  | 3  | 0  | 1   | 2   | 32  | 13  |
| 31  | TEAGUE, MACIO      | G | 16  | 6-10  | 3-5  | 1-1 | 2  | 5  | 7  | 2  | 3  | 0  | 0   | 0   | 36  | 18  |
| 33  | GILLESPIE, FREDDIE | F | 13  | 6-12  | 0-0  | 1-2 | 1  | 4  | 5  | 3  | 0  | 0  | 1   | 1   | 31  | 17  |
| 45  | MITCHELL, DAVION   | G | 10  | 4-10  | 2-5  | 0-0 | 0  | 2  | 2  | 1  | 1  | 2  | 0   | 1   | 36  | 10  |
| 00  | THAMBA, FLO        | F | 0   | 0-0   | 0-0  | 0-0 | 0  | 0  | 0  | 0  | 0  | 0  | 0   | 0   | 4   | 1   |
| 02  | BANDOO, DEVONTE    | G | 0   | 0-2   | 0-1  | 0-0 | 0  | 0  | 0  | 1  | 1  | 1  | 0   | 0   | 9   | -9  |
| 24  | MAYER, MATTHEW     | F | 0   | 0-0   | 0-0  | 0-0 | 0  | 2  | 2  | 0  | 1  | 2  | 0   | 2   | 8   | 0   |
| 25  | CLARK, TRISTAN     | F | 2   | 1-1   | 0-0  | 0-0 | 0  | 0  | 0  | 3  | 0  | 0  | 0   | 0   | 5   | -6  |
|     | TEAM               |   |     |       |      |     | 2  | 3  | 5  | 0  |    | 0  |     |     |     |     |
|     | TOTALS             | , | 67  | 27-60 | 8-19 | 5-7 | 7  | 24 | 31 | 16 | 13 | 5  | 2   | 9   | 200 |     |

#### Kansas 55

| No. | Player           | S | Pts | FG    | 3FG  | FT    | OR | DR | TR | PF | Α | TO | Blk | Stl | Min | +/- |
|-----|------------------|---|-----|-------|------|-------|----|----|----|----|---|----|-----|-----|-----|-----|
| 00  | GARRETT, MARCUS  | G | 11  | 4-9   | 1-2  | 2-2   | 0  | 4  | 4  | 4  | 4 | 4  | 0   | 0   | 35  | -14 |
| 01  | DOTSON, DEVON    | G | 9   | 4-10  | 1-4  | 0-0   | 0  | 1  | 1  | 0  | 3 | 2  | 0   | 1   | 28  | -17 |
| 30  | AGBAJI, OCHAI    | G | 6   | 2-7   | 0-1  | 2-2   | 2  | 3  | 5  | 0  | 1 | 3  | 0   | 1   | 33  | -11 |
| 33  | MCCORMACK, DAVID | F | 0   | 0-2   | 0-0  | 0-0   | 0  | 1  | 1  | 1  | 0 | 0  | 1   | 0   | 10  | -10 |
| 35  | AZUBUIKE, UDOKA  | С | 6   | 3-6   | 0-0  | 0-0   | 3  | 8  | 11 | 1  | 0 | 2  | 7   | 1   | 31  | -13 |
| 02  | BRAUN, CHRISTIAN | G | 4   | 0-2   | 0-0  | 4-4   | 1  | 1  | 2  | 2  | 0 | 0  | 0   | 0   | 22  | -8  |
| 04  | MOSS, ISAIAH     | G | 15  | 5-12  | 2-8  | 3-4   | 0  | 3  | 3  | 1  | 1 | 2  | 0   | 0   | 30  | 1   |
| 13  | ENARUNA, TRISTAN | F | 2   | 1-2   | 0-0  | 0-0   | 0  | 1  | 1  | 0  | 0 | 0  | 1   | 0   | 5   | 5   |
| 22  | DESOUSA, SILVIO  | F | 2   | 1-1   | 0-0  | 0-2   | 3  | 1  | 4  | 1  | 0 | 1  | 1   | 0   | 6   | 4   |
|     | TEAM             |   |     |       |      |       | 0  | 2  | 2  | 0  |   | 0  |     |     |     |     |
| -   | TOTALS           |   | 55  | 20-51 | 4-15 | 11-14 | 9  | 25 | 34 | 10 | 9 | 14 | 10  | 3   | 200 |     |