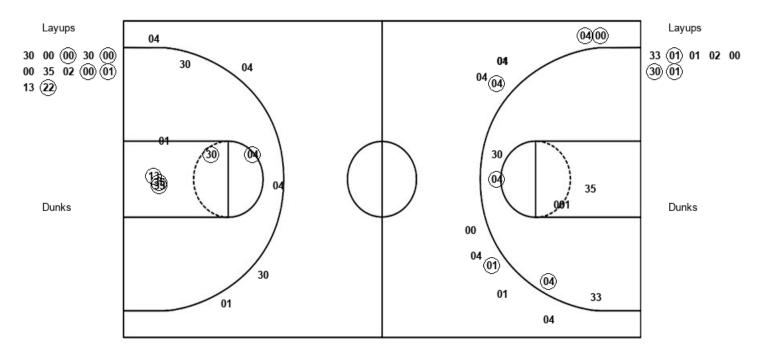

### **Official Box Score** Baylor vs Kansas First Half Statistics Only January 11, 2020 at Allen Fieldhouse

Baylor 37

| No. | Player             | S | Pts | FG    | 3FG | FT  | OR | DR | TR | PF | Α | TO | Blk | Stl | Min |
|-----|--------------------|---|-----|-------|-----|-----|----|----|----|----|---|----|-----|-----|-----|
| 11  | VITAL, MARK        | F | 2   | 0-4   | 0-0 | 2-2 | 1  | 4  | 5  | 1  | 2 | 0  | 0   | 2   | 19  |
| 12  | BUTLER, JARED      | G | 12  | 5-9   | 1-3 | 1-2 | 1  | 2  | 3  | 1  | 2 | 0  | 1   | 2   | 17  |
| 31  | TEAGUE, MACIO      | G | 13  | 5-7   | 2-3 | 1-1 | 0  | 3  | 3  | 0  | 0 | 0  | 0   | 0   | 17  |
| 33  | GILLESPIE, FREDDIE | F | 3   | 1-3   | 0-0 | 1-2 | 0  | 2  | 2  | 1  | 0 | 0  | 1   | 0   | 15  |
| 45  | MITCHELL, DAVION   | G | 7   | 3-5   | 1-2 | 0-0 | 0  | 2  | 2  | 1  | 1 | 1  | 0   | 1   | 18  |
| 00  | THAMBA, FLO        | F | 0   | 0-0   | 0-0 | 0-0 | 0  | 0  | 0  | 0  | 0 | 0  | 0   | 0   | 3   |
| 02  | BANDOO, DEVONTE    | G | 0   | 0-1   | 0-1 | 0-0 | 0  | 0  | 0  | 1  | 0 | 1  | 0   | 0   | 6   |
| 24  | MAYER, MATTHEW     | F | 0   | 0-0   | 0-0 | 0-0 | 0  | 1  | 1  | 0  | 0 | 1  | 0   | 1   | 3   |
| 25  | CLARK, TRISTAN     | F | 0   | 0-0   | 0-0 | 0-0 | 0  | 0  | 0  | 1  | 0 | 0  | 0   | 0   | 3   |
|     | TEAM               |   |     | 0-0   |     |     | 0  | 0  | 0  | 0  |   | 0  |     |     |     |
|     | TOTALS             |   | 37  | 14-29 | 4-9 | 5-7 | 2  | 14 | 16 | 6  | 5 | 3  | 2   | 6   | 100 |

FT%

Shooting By Period FG% 3FG 3FG% Period FG 1st Half 14-29 48% 4-9 44% 5-7 71% Game 27-60 45.0% 8-19 42.1% 5-7 71.4%

Last FG Half: BAY 2nd-00:49

Kansas 24

| No. | Player           | S | Pts | FG   | 3FG  | FT  | OR | DR | TR | PF | Α | TO | Blk | Stl | Min |
|-----|------------------|---|-----|------|------|-----|----|----|----|----|---|----|-----|-----|-----|
| 00  | GARRETT, MARCUS  | G | 3   | 1-4  | 1-2  | 0-0 | 0  | 2  | 2  | 1  | 2 | 3  | 0   | 0   | 18  |
| 01  | DOTSON, DEVON    | G | 7   | 3-7  | 1-3  | 0-0 | 0  | 1  | 1  | 0  | 3 | 2  | 0   | 1   | 20  |
| 30  | AGBAJI, OCHAI    | G | 4   | 1-2  | 0-0  | 2-2 | 1  | 1  | 2  | 0  | 1 | 2  | 0   | 1   | 14  |
| 33  | MCCORMACK, DAVID | F | 0   | 0-2  | 0-0  | 0-0 | 0  | 1  | 1  | 1  | 0 | 0  | 0   | 0   | 6   |
| 35  | AZUBUIKE, UDOKA  | С | 0   | 0-1  | 0-0  | 0-0 | 0  | 5  | 5  | 0  | 0 | 1  | 4   | 0   | 16  |
| 02  | BRAUN, CHRISTIAN | G | 0   | 0-1  | 0-0  | 0-0 | 0  | 0  | 0  | 1  | 0 | 0  | 0   | 0   | 8   |
| 04  | MOSS, ISAIAH     | G | 10  | 4-8  | 2-6  | 0-0 | 0  | 1  | 1  | 1  | 0 | 1  | 0   | 0   | 14  |
| 13  | ENARUNA, TRISTAN | F | 0   | 0-0  | 0-0  | 0-0 | 0  | 0  | 0  | 0  | 0 | 0  | 0   | 0   | 0   |
| 22  | DESOUSA, SILVIO  | F | 0   | 0-0  | 0-0  | 0-2 | 2  | 0  | 2  | 1  | 0 | 1  | 0   | 0   | 4   |
|     | TEAM             |   |     | 0-0  |      |     | 0  | 2  | 2  | 0  |   | 0  |     |     |     |
|     | TOTALS           |   | 24  | 9-25 | 4-11 | 2-4 | 3  | 13 | 16 | 5  | 6 | 10 | 4   | 2   | 100 |

Shooting By Period
Period 3FG FG FG% 3FG% FT FT% 1st Half 9-25 36% 4-11 36% 2-4 50% Game 20-51 39.2% 4-15 26.7% 11-14 78.6%

Last FG Half: KAN 2nd-00:00

<u>Game Notes:</u>
Officials: **Kipp Kissinger**, **James Luckie**, **Tony Padilla**Attendance: **16300** 