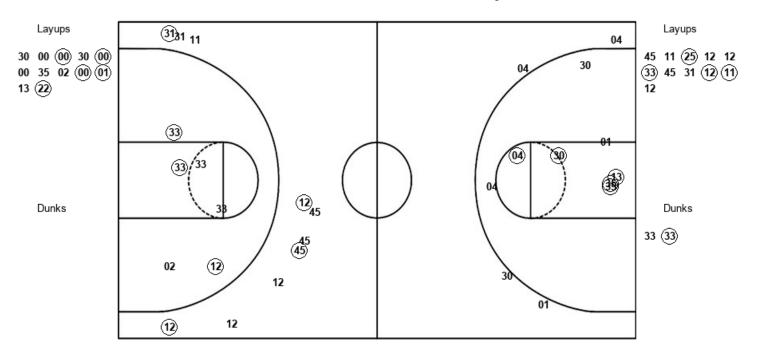

### **Official Box Score** Baylor vs Kansas First Half Statistics Only January 11, 2020 at Allen Fieldhouse

Baylor 37

| No. | Player             | S | Pts | FG    | 3FG | FT  | OR | DR | TR | PF | Α | TO | Blk | Stl | Min |
|-----|--------------------|---|-----|-------|-----|-----|----|----|----|----|---|----|-----|-----|-----|
| 11  | VITAL, MARK        | F | 2   | 0-4   | 0-0 | 2-2 | 1  | 4  | 5  | 1  | 2 | 0  | 0   | 2   | 19  |
| 12  | BUTLER, JARED      | G | 12  | 5-9   | 1-3 | 1-2 | 1  | 2  | 3  | 1  | 2 | 0  | 1   | 2   | 17  |
| 31  | TEAGUE, MACIO      | G | 13  | 5-7   | 2-3 | 1-1 | 0  | 3  | 3  | 0  | 0 | 0  | 0   | 0   | 17  |
| 33  | GILLESPIE, FREDDIE | F | 3   | 1-3   | 0-0 | 1-2 | 0  | 2  | 2  | 1  | 0 | 0  | 1   | 0   | 15  |
| 45  | MITCHELL, DAVION   | G | 7   | 3-5   | 1-2 | 0-0 | 0  | 2  | 2  | 1  | 1 | 1  | 0   | 1   | 18  |
| 00  | THAMBA, FLO        | F | 0   | 0-0   | 0-0 | 0-0 | 0  | 0  | 0  | 0  | 0 | 0  | 0   | 0   | 3   |
| 02  | BANDOO, DEVONTE    | G | 0   | 0-1   | 0-1 | 0-0 | 0  | 0  | 0  | 1  | 0 | 1  | 0   | 0   | 6   |
| 24  | MAYER, MATTHEW     | F | 0   | 0-0   | 0-0 | 0-0 | 0  | 1  | 1  | 0  | 0 | 1  | 0   | 1   | 3   |
| 25  | CLARK, TRISTAN     | F | 0   | 0-0   | 0-0 | 0-0 | 0  | 0  | 0  | 1  | 0 | 0  | 0   | 0   | 3   |
|     | TEAM               |   |     | 0-0   |     |     | 0  | 0  | 0  | 0  |   | 0  |     |     |     |
|     | TOTALS             |   | 37  | 14-29 | 4-9 | 5-7 | 2  | 14 | 16 | 6  | 5 | 3  | 2   | 6   | 100 |

FT%

Shooting By Period FG% 3FG 3FG% Period FG 1st Half 14-29 48% 4-9 44% 5-7 71% Game 27-60 45.0% 8-19 42.1% 5-7 71.4%

Last FG Half: BAY 2nd-00:49

Kansas 24

| No. | Player           | S | Pts | FG   | 3FG  | FT  | OR | DR | TR | PF | Α | TO | Blk | Stl | Min |
|-----|------------------|---|-----|------|------|-----|----|----|----|----|---|----|-----|-----|-----|
| 00  | GARRETT, MARCUS  | G | 3   | 1-4  | 1-2  | 0-0 | 0  | 2  | 2  | 1  | 2 | 3  | 0   | 0   | 18  |
| 01  | DOTSON, DEVON    | G | 7   | 3-7  | 1-3  | 0-0 | 0  | 1  | 1  | 0  | 3 | 2  | 0   | 1   | 20  |
| 30  | AGBAJI, OCHAI    | G | 4   | 1-2  | 0-0  | 2-2 | 1  | 1  | 2  | 0  | 1 | 2  | 0   | 1   | 14  |
| 33  | MCCORMACK, DAVID | F | 0   | 0-2  | 0-0  | 0-0 | 0  | 1  | 1  | 1  | 0 | 0  | 0   | 0   | 6   |
| 35  | AZUBUIKE, UDOKA  | С | 0   | 0-1  | 0-0  | 0-0 | 0  | 5  | 5  | 0  | 0 | 1  | 4   | 0   | 16  |
| 02  | BRAUN, CHRISTIAN | G | 0   | 0-1  | 0-0  | 0-0 | 0  | 0  | 0  | 1  | 0 | 0  | 0   | 0   | 8   |
| 04  | MOSS, ISAIAH     | G | 10  | 4-8  | 2-6  | 0-0 | 0  | 1  | 1  | 1  | 0 | 1  | 0   | 0   | 14  |
| 13  | ENARUNA, TRISTAN | F | 0   | 0-0  | 0-0  | 0-0 | 0  | 0  | 0  | 0  | 0 | 0  | 0   | 0   | 0   |
| 22  | DESOUSA, SILVIO  | F | 0   | 0-0  | 0-0  | 0-2 | 2  | 0  | 2  | 1  | 0 | 1  | 0   | 0   | 4   |
|     | TEAM             |   |     | 0-0  |      |     | 0  | 2  | 2  | 0  |   | 0  |     |     |     |
|     | TOTALS           |   | 24  | 9-25 | 4-11 | 2-4 | 3  | 13 | 16 | 5  | 6 | 10 | 4   | 2   | 100 |

Shooting By Period
Period 3FG FG FG% 3FG% FT FT% 1st Half 9-25 36% 4-11 36% 2-4 50% Game 20-51 39.2% 4-15 26.7% 11-14 78.6%

Last FG Half: KAN 2nd-00:00

<u>Game Notes:</u>
Officials: **Kipp Kissinger**, **James Luckie**, **Tony Padilla**Attendance: **16300** 