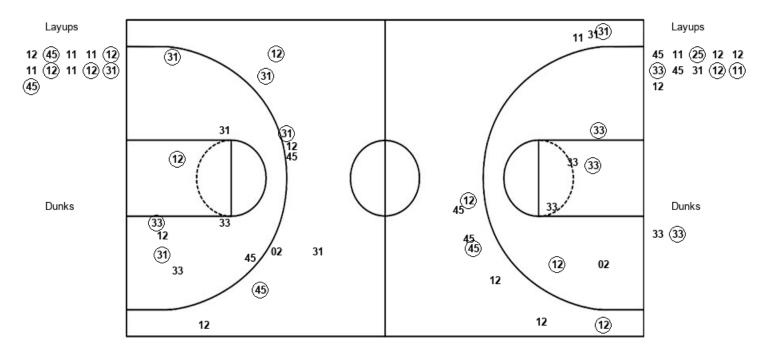

# Official Box Score Baylor vs Kansas Second Half Statistics Only January 11, 2020 at Allen Fieldhouse

Baylor 30

| No. | Player             | S | Pts | FG    | 3FG  | FT  | OR | DR | TR | PF | Α | TO | Blk | Stl | Min |
|-----|--------------------|---|-----|-------|------|-----|----|----|----|----|---|----|-----|-----|-----|
| 11  | VITAL, MARK        | F | 2   | 1-3   | 0-1  | 0-0 | 0  | 1  | 1  | 2  | 2 | 0  | 0   | 1   | 20  |
| 12  | BUTLER, JARED      | G | 10  | 4-9   | 2-4  | 0-0 | 0  | 1  | 1  | 2  | 1 | 0  | 0   | 0   | 16  |
| 31  | TEAGUE, MACIO      | G | 3   | 1-3   | 1-2  | 0-0 | 2  | 2  | 4  | 2  | 3 | 0  | 0   | 0   | 18  |
| 33  | GILLESPIE, FREDDIE | F | 10  | 5-9   | 0-0  | 0-0 | 1  | 2  | 3  | 2  | 0 | 0  | 0   | 1   | 16  |
| 45  | MITCHELL, DAVION   | G | 3   | 1-5   | 1-3  | 0-0 | 0  | 0  | 0  | 0  | 0 | 1  | 0   | 0   | 18  |
| 00  | THAMBA, FLO        | F | 0   | 0-0   | 0-0  | 0-0 | 0  | 0  | 0  | 0  | 0 | 0  | 0   | 0   | 1   |
| 02  | BANDOO, DEVONTE    | G | 0   | 0-1   | 0-0  | 0-0 | 0  | 0  | 0  | 0  | 1 | 0  | 0   | 0   | 3   |
| 24  | MAYER, MATTHEW     | F | 0   | 0-0   | 0-0  | 0-0 | 0  | 1  | 1  | 0  | 1 | 1  | 0   | 1   | 5   |
| 25  | CLARK, TRISTAN     | F | 2   | 1-1   | 0-0  | 0-0 | 0  | 0  | 0  | 2  | 0 | 0  | 0   | 0   | 3   |
|     | TEAM               |   |     | 0-0   |      |     | 2  | 3  | 5  | 0  |   | 0  |     |     |     |
|     | TOTALS             |   | 30  | 13-31 | 4-10 | 0-0 | 5  | 10 | 15 | 10 | 8 | 2  | 0   | 3   | 100 |

Last FG Half: BAY -

Kansas 31

| ivaii | 343 0 I          |   |     |       |     |      |    |    |    |    |   |    |     |     |     |
|-------|------------------|---|-----|-------|-----|------|----|----|----|----|---|----|-----|-----|-----|
| No.   | Player           | S | Pts | FG    | 3FG | FT   | OR | DR | TR | PF | Α | TO | Blk | Stl | Min |
| 00    | GARRETT, MARCUS  | G | 8   | 3-5   | 0-0 | 2-2  | 0  | 2  | 2  | 3  | 2 | 1  | 0   | 0   | 17  |
| 01    | DOTSON, DEVON    | G | 2   | 1-3   | 0-1 | 0-0  | 0  | 0  | 0  | 0  | 0 | 0  | 0   | 0   | 8   |
| 30    | AGBAJI, OCHAI    | G | 2   | 1-5   | 0-1 | 0-0  | 1  | 2  | 3  | 0  | 0 | 1  | 0   | 0   | 18  |
| 33    | MCCORMACK, DAVID | F | 0   | 0-0   | 0-0 | 0-0  | 0  | 0  | 0  | 0  | 0 | 0  | 1   | 0   | 4   |
| 35    | AZUBUIKE, UDOKA  | С | 6   | 3-5   | 0-0 | 0-0  | 3  | 3  | 6  | 1  | 0 | 1  | 3   | 1   | 16  |
| 02    | BRAUN, CHRISTIAN | G | 4   | 0-1   | 0-0 | 4-4  | 1  | 1  | 2  | 1  | 0 | 0  | 0   | 0   | 14  |
| 04    | MOSS, ISAIAH     | G | 5   | 1-4   | 0-2 | 3-4  | 0  | 2  | 2  | 0  | 1 | 1  | 0   | 0   | 16  |
| 13    | ENARUNA, TRISTAN | F | 2   | 1-2   | 0-0 | 0-0  | 0  | 1  | 1  | 0  | 0 | 0  | 1   | 0   | 5   |
| 22    | DESOUSA, SILVIO  | F | 2   | 1-1   | 0-0 | 0-0  | 1  | 1  | 2  | 0  | 0 | 0  | 1   | 0   | 2   |
|       | TEAM             |   |     | 0-0   |     |      | 0  | 0  | 0  | 0  |   | 0  |     |     |     |
|       | TOTAL S          |   | 31  | 11-26 | 0-4 | 9-10 | 6  | 12 | 18 | 5  | 3 | 4  | 6   | 1   | 100 |